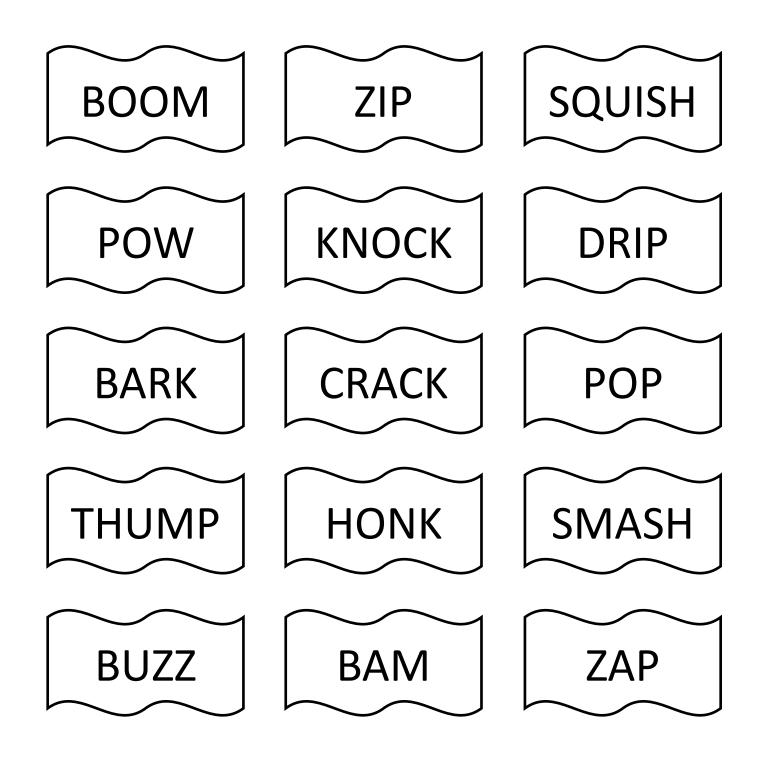

## **ONOMATOPOEIA SKETCH CHALLENGE**

Cut out the onomatopoeia words below and place them face-down in a pile. Divide into two teams. Teams will alternate sending a "contestant" to choose a card from the pile and attempt to draw a picture that illustrates that onomatopoeia word.

Each contestant has 30 seconds to draw their picture while other members of their team try to guess the word. If the team guesses correctly before time is up, they receive a point. Otherwise, no points are earned. Keep playing, alternating teams, until all the cards have been used. The team with the most points wins!

Want to keep the game going? Make up cards with your own onomatopoeia words!